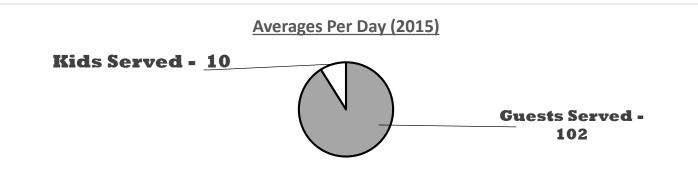

## BY THE NUMBERS: SINCE OPENING IN 2013

| Meals served since March 2013                          | 45,000 |
|--------------------------------------------------------|--------|
| Average cost to MRM for each meal prepared*            | \$0.97 |
| Pounds of pasta needed to provide meals for 150 guests | 20     |
| Pounds of meat needed to provide meals for 150 guests  | 38     |
| Number of volunteers serving at MRM/week               | 100    |
| Number of volunteer hours of service/week              | 382    |
| God who provides for all our needs!                    | 1      |