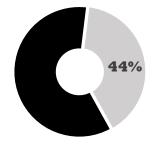

## BY THE NUMBERS: 2015

26,556

**Meals served** 



Seconds Served (11,756)



## BY THE NUMBERS: SINCE OPENING IN 2013

| Meals served since March 2013                          | 45,000 |
|--------------------------------------------------------|--------|
| Average cost to MRM for each meal prepared*            | \$0.97 |
| Pounds of pasta needed to provide meals for 150 guests | 20     |
| Pounds of meat needed to provide meals for 150 guests  | 38     |
| Number of volunteers serving at MRM/week               | 100    |
| Number of volunteer hours of service/week              | 382    |
| God who provides for all our needs!                    | 1      |



<sup>\*</sup>This cost is calculated by taking the average from the price of the generous food donations from our community.